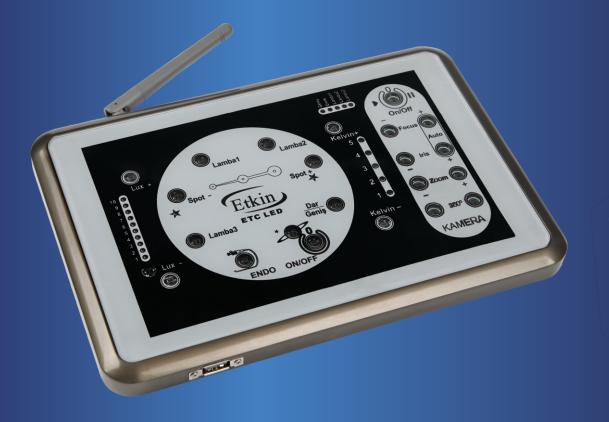

# **Remote Control / Wall Control Panel**

### Remote Control / Wall Control Panel

For operating rooms that require control panel of the light system

as a separate unit, the wall control panel provides an

ideal solution.

#### Android Connection

Compatible with android systems for WiFi control of light system.