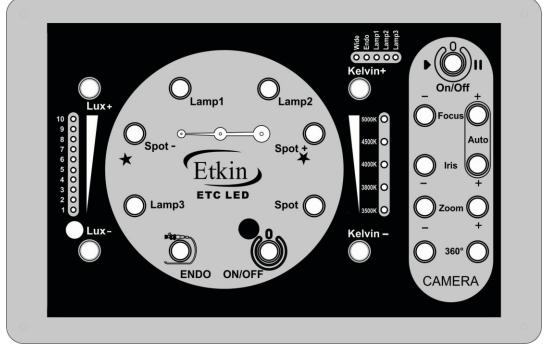

# **Remote Control / Wall Control Panel**

### Remote Control / Wall Control Panel

For operating rooms that require control panel of the light system

as a separate unit, the wall control panel provides an

ideal solution.

## **Technical Specifications**

| Operation Voltage         | 5V                  |
|---------------------------|---------------------|
| Communication Type        | Wireless / Cable    |
| Camera Control            | Yes                 |
| Lamp Control              | Yes                 |
| LUX Level Display         | 10 Steps            |
| Control Capacity          | Up to 3 Light Heads |
| Wireless Control Distance | 10 meters           |
| Touch Control Panel       | Yes                 |
| Safety Lock               | Yes (ON/OFF Button) |